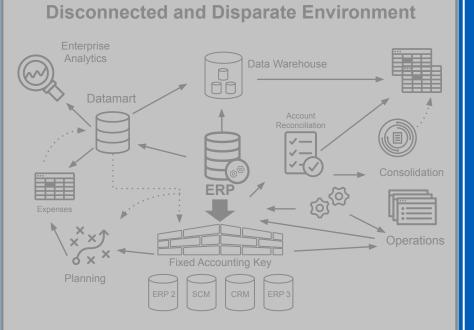

## WORKDAY INTELLIGENT DATA CORE

- Multiple data sources require significant manual resources to bring different data types together
- Complex process to create accounting from operational data and doesn't support drill back to details
- · Limited confidence in data quality results in multiple siloes of "truth"