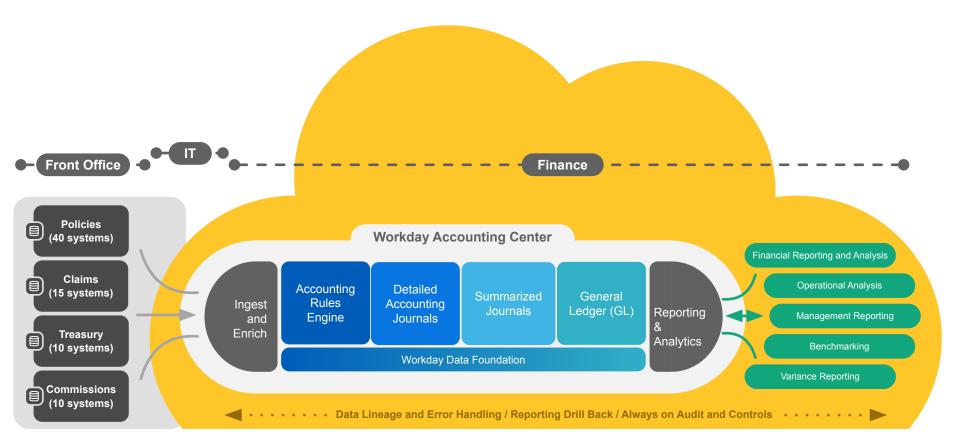

uire significant manual resources to bring different data types together
- Complex process to create accounting from operational data and doesn't support drill back to details
- · Limited confidence in data quality results in multiple siloes of "truth"

#### **Enterprise Data Hub for Finance & HCM**



- Blend high volume operational, workforce, and financial data to create an enterprise data hub for finance
- Seamlessly create accounting from operational data while maintaining a connection to source transaction details
- Connect and secure all critical business data creating a single source of truth

## Workday Designed for Finance







Financial Analytics Platform Accounting rules designed for the user

Rich dimensionality with data lineage and audit

## **Workday Accounting Centre**





# Thank you