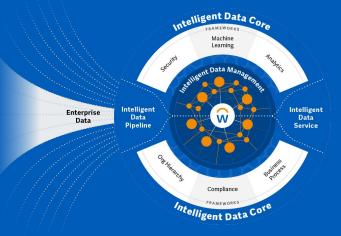

#### **Enterprise Data Hub for Finance & HCM**

- Blend high volume operational, workforce, and financial data to create an enterprise data hub for finance
- Seamlessly create accounting from operational data while maintaining a connection to source transaction details
- Connect and secure all critical business data creating a single source of truth

## Workday Designed for Finance

Financial Analytics Platform Accounting rules designed for the user

Rich dimensionality with data lineage and audit