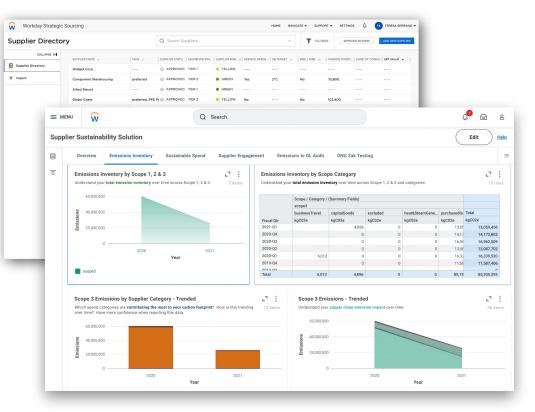

### Supplier Sustainability

Improve the sustainability and resilience of your supply chain

- Select sustainable suppliers by incorporating ESG data in sourcing events
- Blend 3rd party ratings and sustainability data to track supplier performance and support SBTs
- Blend 3rd party emissions factors with Workday supplier data to prioritize sustainable suppliers and calculate scope 3 emissions