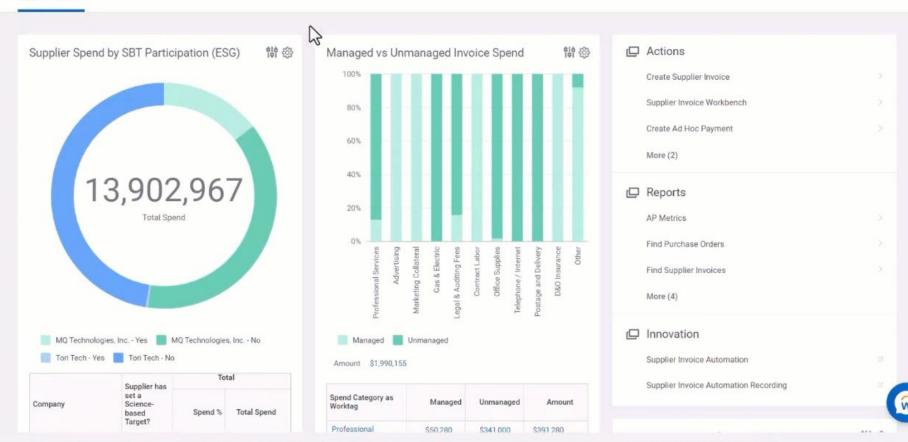

### Supplier Sustainability

Improve the sustainability and resilience of your supply chain

- Select sustainable suppliers by incorporating ESG data in sourcing events
- Blend 3rd party ratings and sustainability data to track supplier performance and support SBTs
- Blend 3rd party emissions factors with Workday supplier data to prioritize sustainable suppliers and calculate scope 3 emissions