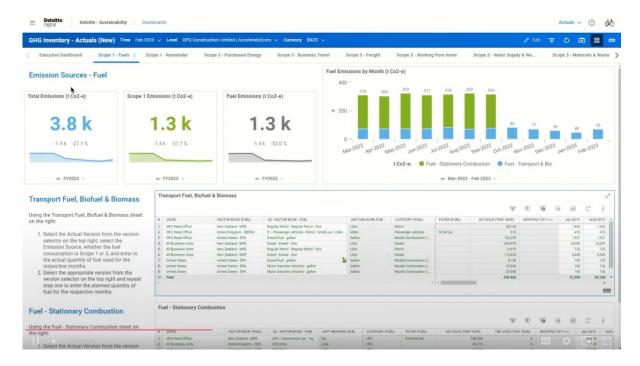

### Accelerate2zero by Deloitte

Understand the bottom-line impact of your carbon-reduction strategy

- Maps multi-year data-based emissions targets and abatement strategies, which combine financial and non-financial decision making.
- Enhance planning flexibility through scenario modelling, interactive dashboards and collaborative capabilities.