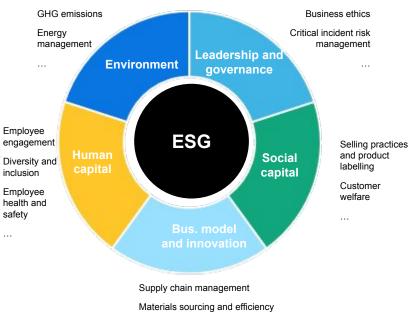

### Rising Global Demand for Accountability in Rapidly Changing Regulatory Environment

#### SEC final rule - expected in Spring 2023

All publicly traded companies must report on Scope 1, 2 & 3 emissions CSRD final rule in effect 2023

All large & listed EU companies must comply with the EU's Corporate Sustainability Reporting Directive (CSRD)

#### **TCFD requirement in effect April 2022**

All publicly traded companies & large private companies must comply with Task Force for Climate-Related Financial Disclosure (TCFD) Customers need to <u>measure</u> carbon emissions, <u>report</u> for regulatory compliance & take <u>action</u> to meet ESG targets

#### Measure

- Difficult to accurately measure carbon emissions
- Challenging to manage & consolidate ESG data across silos

#### Report

- Need to report and comply with financial disclosures & pass audits
- Lack a single, auditable data repository for easy reporting

#### Action

Inefficient processes for managing ESG strategy across cross-functional teams