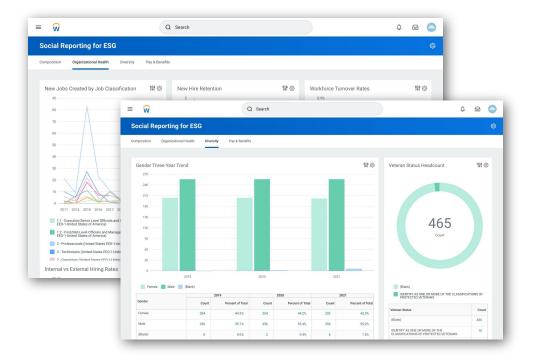

### Social Reporting

Streamlined workforce reporting to support ESG goals

- Leverage delivered report configurations to analyse your progress against social ESG goals and prepare for disclosure
- Quickly understand worker breakdown by metrics like age, race/ethnicity.
- Understand how you are compensation different employees, including base/bonus breakdown & benefit enrollment.